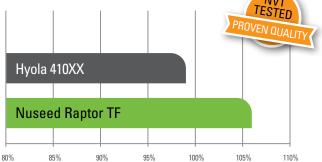

#### **VARIETY PERFORMANCE**

Yield % is an average of trial mean yield. 43 National NVT MET data sites with all varieties represented, with an average trial mean yield of 2.28MT/HA (2019–2020). Information based on data available as at 1/07/2021.

# **VARIETY COMPARISON**

| Variety                      | Hyola<br>410XX | Nuseed<br>Raptor TF |
|------------------------------|----------------|---------------------|
| Туре                         | Hybrid         | Hybrid              |
| Blackleg Rating <sup>#</sup> | R-MR           | R                   |
| Oil Average (%)*             | 45.7           | 45.0                |
| Yield Average (MT/HA)        | 2.26           | 2.43                |
| Yield % of Trial Mean        | 99%            | 106%                |

Yield % is an average of trial mean yield. 43 National NVT MET data sites with all varieties represented, with an average trial mean yield of 2.28MT/HA (2019-2020). Information based on data available as at 1/07/2021.