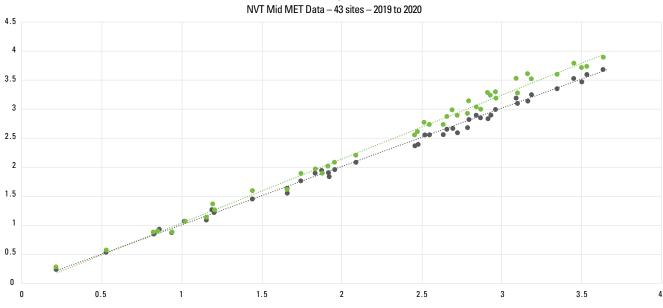

#### **NVT REGRESSION DATA**

The following graph shows MET NVT yield results with **Nuseed Raptor TF** compared to Hyola 410XX across NVT sites nationally.

# Yield Performance by Yield Environment

Hyola 410XX
Nuseed Raptor TF

43 National NVT MET data sites with all varieties represented, with an average trial mean yield of 2.28MT/HA (2019–2020). Information based on data available as at 1/07/2021.