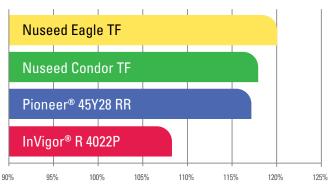

#### **VARIETY PERFORMANCE**

Long-term predicted yield from all SA, Vic, NSW and WA Mid to High rainfall Glyphosate Tolerant NVTs 2021

# **VARIETY COMPARISON**

| Variety                  | Nuseed<br>Eagle TF | Nuseed<br>Condor TF | Pioneer®<br>45Y28 RR | InVigor®<br>R 4022P |
|--------------------------|--------------------|---------------------|----------------------|---------------------|
| Туре                     | Hybrid             | Hybrid              | Hybrid               | Hybrid              |
| Blackleg Rating          | R*                 | R                   | R-MR                 | MR                  |
| Oil Average (%)          | 49.6               | 48.6                | 48.8                 | 47.0                |
| Yield Average<br>(MT/HA) | 3.60               | 3.54                | 3.51                 | 3.24                |
| Yield % of Trial<br>Mean | 120%               | 118%                | 117%                 | 108%                |

Long-term predicted yield from all SA, Vic, NSW and WA Mid to High rainfall Glyphosate Tolerant NVTs 2021.

\* 2022 Spring Blackleg Rating Bare