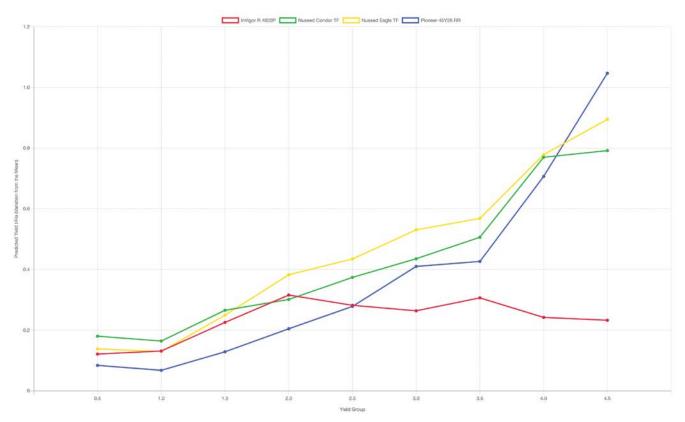

## LONG-TERM NVT RESULTS AUSTRALIA WIDE

Long-term predicted yield from all SA, Vic, NSW and WA med to high rainfall Glyphosate Tolerant NVTs.