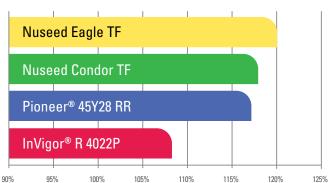

## **VARIETY PERFORMANCE**

Long-term predicted yield from all SA, Vic, NSW and WA Mid to High rainfall Glyphosate Tolerant NVTs 2021

# **VARIETY COMPARISON**

| Variety                  | Nuseed<br>Eagle TF | Nuseed<br>Condor TF | Pioneer®<br>45Y28 RR | InVigor®<br>R 4022P |
|--------------------------|--------------------|---------------------|----------------------|---------------------|
| Туре                     | Hybrid             | Hybrid              | Hybrid               | Hybrid              |
| Blackleg Rating          | R*                 | R                   | R-MR                 | MR                  |
| Oil Average (%)          | 49.6               | 48.6                | 48.8                 | 47.0                |
| Yield Average<br>(MT/HA) | 3.60               | 3.54                | 3.51                 | 3.24                |
| Yield % of Trial<br>Mean | 120%               | 118%                | 117%                 | 108%                |

Long-term predicted yield from all SA, Vic, NSW and WA Mid to High rainfall Glyphosate Tolerant NVTs 2021.

<sup>\* 2022</sup> Spring Blackleg Rating Bare