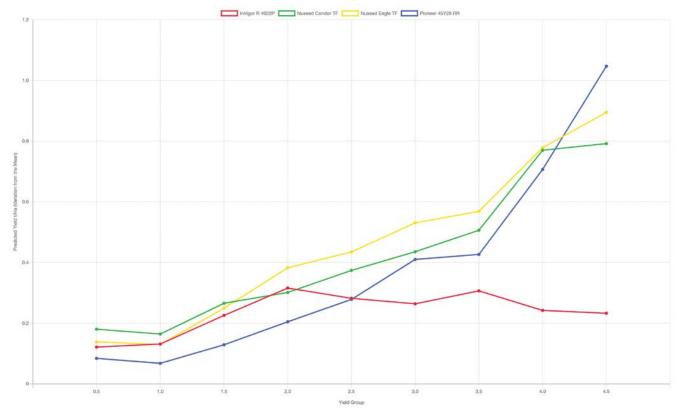

#### **LONG-TERM NVT RESULTS AUSTRALIA WIDE**

Long-term predicted yield from all SA, Vic, NSW and WA med to high rainfall Glyphosate Tolerant NVTs.