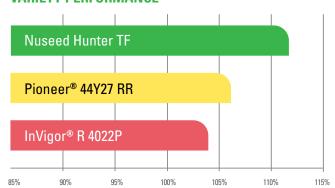

# **VARIETY PERFORMANCE**

Long-term predicted yield from all SA, Vic, NSW and WA Low to Mid rainfall Glyphosate Tolerant NVTs 2021.

Long-term predicted yield from all SA, Vic, NSW and WA Low to Mid rainfall Glyphosate Tolerant NVTs 2021.

<sup>\*</sup> Anticipated based on Nuseed internal trials.