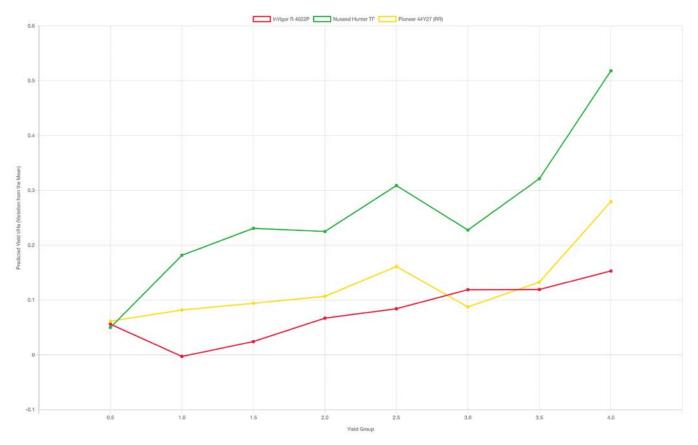

### **LONG-TERM NVT RESULTS AUSTRALIA WIDE**

Long-term predicted yield from all SA, Vic, NSW and WA low to med rainfall Glyphosate Tolerant NVTs.