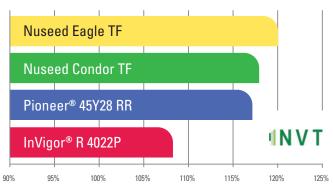

## **VARIETY PERFORMANCE**

Long-term predicted yield from all SA, Vic, NSW and WA Mid to High rainfall Glyphosate Tolerant NVTs 2021

Long-term predicted yield from all SA, Vic, NSW and WA Mid to High rainfall Glyphosate Tolerant NVTs 2021.

<sup>\* 2022</sup> Spring Blackleg Rating Bare

# **VARIETY COMPARISON**

| Variety                  | Nuseed<br>Eagle TF | Nuseed<br>Condor TF | Pioneer®<br>45Y28 RR | InVigor®<br>R 4022P |
|--------------------------|--------------------|---------------------|----------------------|---------------------|
| Туре                     | Hybrid             | Hybrid              | Hybrid               | Hybrid              |
| Blackleg Rating          | R*                 | R                   | R–MR                 | MR                  |
| Oil Average (%)          | 49.6               | 48.6                | 48.8                 | 47.0                |
| Yield Average<br>(MT/HA) | 3.60               | 3.54                | 3.51                 | 3.24                |
| Yield % of Trial<br>Mean | 120%               | 118%                | 117%                 | 108%                |