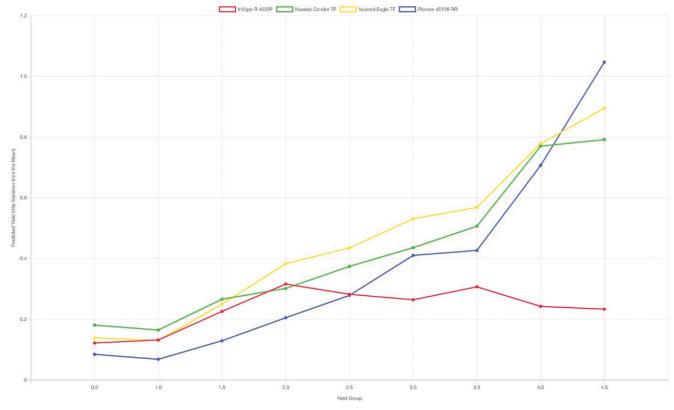

#### **LONG-TERM NVT RESULTS AUSTRALIA WIDE**

Long-term predicted yield from all SA, Vic, NSW and WA med to high rainfall Glyphosate Tolerant NVTs.