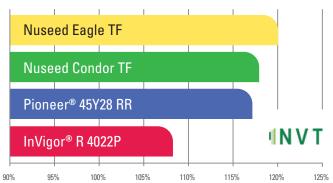

#### VARIETY PERFORMANCE

Long-term predicted yield from all SA, Vic, NSW and WA Mid to High rainfall Glyphosate Tolerant NVTs 2021

# **VARIETY COMPARISON**

| Variety                  | Nuseed<br>Eagle TF | Nuseed<br>Condor TF | Pioneer®<br>45Y28 RR | InVigor®<br>R 4022P |
|--------------------------|--------------------|---------------------|----------------------|---------------------|
| Туре                     | Hybrid             | Hybrid              | Hybrid               | Hybrid              |
| Blackleg Rating          | R*                 | R                   | R-MR                 | MR                  |
| Oil Average (%)          | 49.6               | 48.6                | 48.8                 | 47.0                |
| Yield Average<br>(MT/HA) | 3.60               | 3.54                | 3.51                 | 3.24                |
| Yield % of Trial<br>Mean | 120%               | 118%                | 117%                 | 108%                |

Long-term predicted yield from all SA, Vic, NSW and WA Mid to High rainfall Glyphosate Tolerant NVTs 2021.

\* 2022 Spring Blackleg Rating Bare