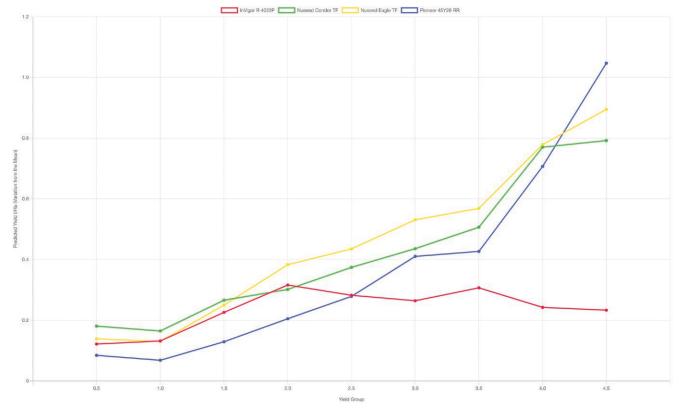

## LONG-TERM NVT RESULTS AUSTRALIA WIDE

# INVT

Long-term predicted yield from all SA, Vic, NSW and WA med to high rainfall Glyphosate Tolerant NVTs.