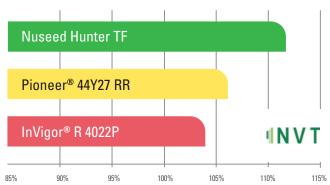

# **VARIETY PERFORMANCE**

Long-term predicted yield from all SA, Vic, NSW and WA Low to Mid rainfall Glyphosate Tolerant NVTs 2021.

## **VARIETY COMPARISON**

| Variety               | Nuseed<br>Hunter TF | Pioneer®<br>44Y27 RR | InVigor®<br>R 4022P |
|-----------------------|---------------------|----------------------|---------------------|
| Туре                  | Hybrid              | Hybrid               | Hybrid              |
| Blackleg Rating       | R-MR*               | R–MR                 | MR                  |
| Oil Average (%)       | 45.4                | 45.4                 | 46.0                |
| Yield Average (MT/HA) | 3.02                | 2.86                 | 2.81                |
| Yield % of Trial Mean | 112%                | 106%                 | 104%                |

Long-term predicted yield from all SA, Vic, NSW and WA Low to Mid rainfall Glyphosate Tolerant NVTs 2021.

<sup>\* 2022</sup> Spring Blackleg Rating bare