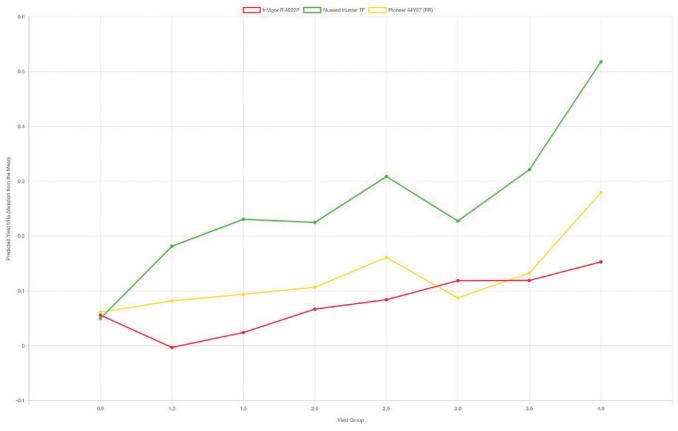

#### **LONG-TERM NVT RESULTS AUSTRALIA WIDE**

Long-term predicted yield from all SA, Vic, NSW and WA low to med rainfall Glyphosate Tolerant NVTs.