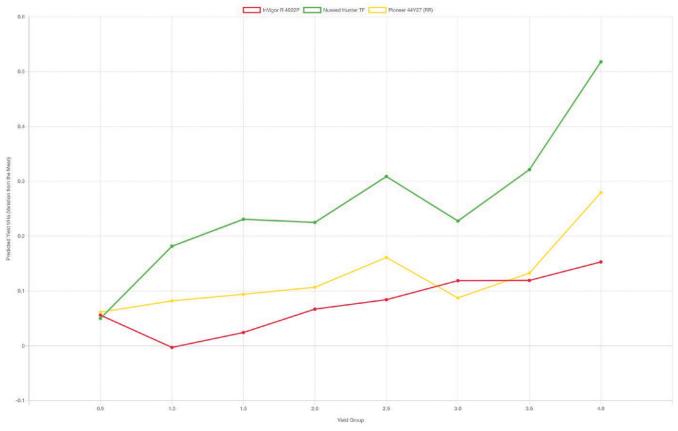

#### **LONG-TERM NVT RESULTS AUSTRALIA WIDE**

INVT

Long-term predicted yield from all SA, Vic, NSW and WA low to med rainfall Glyphosate Tolerant NVTs.