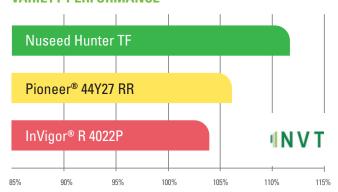

# **VARIETY PERFORMANCE**

Long-term predicted yield from all SA, Vic, NSW and WA Low to Mid rainfall Glyphosate Tolerant NVTs 2021.

## **VARIETY COMPARISON**

| Variety               | Nuseed<br>Hunter TF | Pioneer®<br>44Y27 RR | InVigor®<br>R 4022P |
|-----------------------|---------------------|----------------------|---------------------|
| Туре                  | Hybrid              | Hybrid               | Hybrid              |
| Blackleg Rating       | R-MR*               | R–MR                 | MR                  |
| Oil Average (%)       | 45.4                | 45.4                 | 46.0                |
| Yield Average (MT/HA) | 3.02                | 2.86                 | 2.81                |
| Yield % of Trial Mean | 112%                | 106%                 | 104%                |

Long-term predicted yield from all SA, Vic, NSW and WA Low to Mid rainfall Glyphosate Tolerant NVTs 2021.

<sup>\* 2022</sup> Spring Blackleg Rating bare