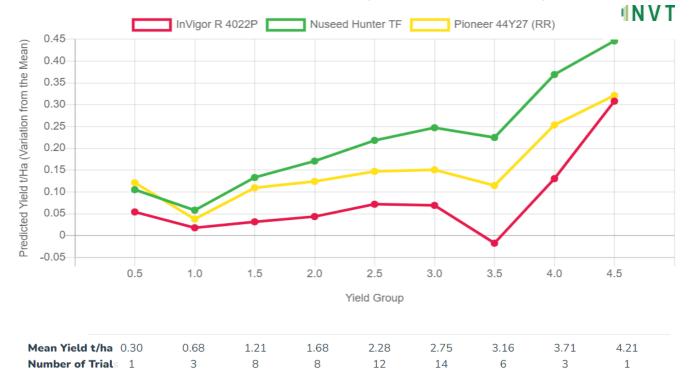

### NVT YIELD RESULTS - LONG-TERM PREDICTED YIELD T/HA (VARIATION FROM THE MEAN)

Long-term predicted yield from all SA, Vic, NSW and WA Low to Mid rainfall Triazine Tolerant NVTs. 26 NVT MET data sites where all varieties were represented.