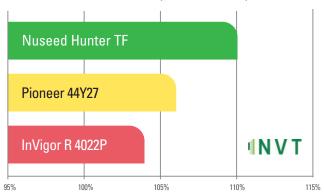

#### VARIETY PERFORMANCE (YIELD GRAPH)

Long-term predicted yield from all SA, Vic. NSW and WA Low to Mid rainfall Triazine Tolerant NVTs. 26 NVT MET data sites where all varieties were represented.

#### VARIETY COMPARISON

| Variety               | Nuseed<br>Hunter TF | Pioneer<br>44Y27 | InVigor R<br>4022P |
|-----------------------|---------------------|------------------|--------------------|
| Туре                  | Hybrid              | Hybrid           | Hybrid             |
| Blackleg Rating*      | R–MR                | R–MR             | MR                 |
| Oil Average (%)       | 47.0                | 46.6             | 47.1               |
| Yield Average (MT/HA) | 2.94                | 2.86             | 2.78               |
| Yield % of Trial Mean | 110%                | 106%             | 104%               |