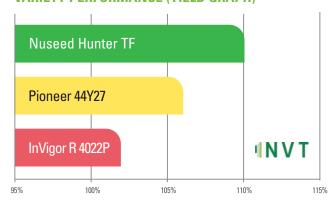

## VARIETY PERFORMANCE (YIELD GRAPH)

2022 Long-term predicted yield from all WA Mid to High rainfall Glyphosate NVTs.

#### VARIETY COMPARISON

| Variety               | Nuseed<br>Hunter TF | Pioneer<br>44Y27 | InVigor R<br>4022P |
|-----------------------|---------------------|------------------|--------------------|
| Туре                  | Hybrid              | Hybrid           | Hybrid             |
| Blackleg Rating*      | R–MR                | R–MR             | MR                 |
| Oil Average (%)       | 48.1                | 47.3             | 47.6               |
| Yield Average (MT/HA) | 3.1                 | 3.0              | 2.9                |
| Yield % of Trial Mean | 110%                | 106%             | 102%               |