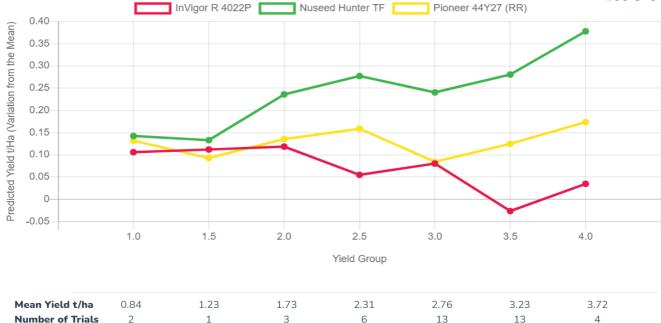

### NVT YIELD RESULTS – LONG-TERM PREDICTED YIELD T/HA (VARIATION FROM THE MEAN)

INVI

2022 Long-term predicted yield from all WA Mid to High rainfall Glyphosate NVTs.