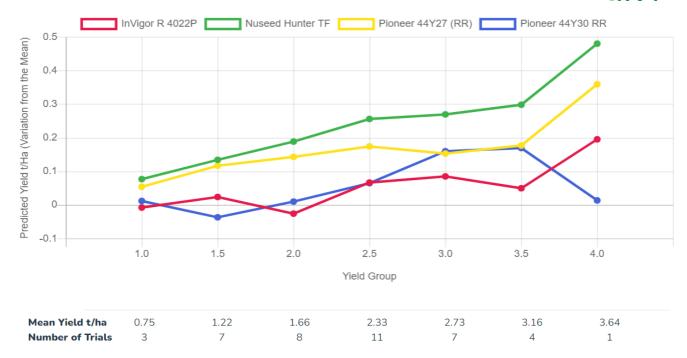

#### NVT YIELD RESULTS - LONG-TERM PREDICTED YIELD T/HA (VARIATION FROM THE MEAN)

NVT

2022 Long-term predicted yield from all WA Low to Mid rainfall Glyphosate NVTs.