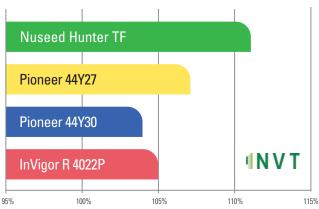

### VARIETY PERFORMANCE (YIELD GRAPH)

2022 Long-term predicted yield from all WA Low to Mid rainfall Glyphosate NVTs.

#### VARIETY COMPARISON

| Variety                  | Nuseed<br>Hunter TF | Pioneer<br>44Y27 | Pioneer<br>44Y30 | InVigor R<br>4022P |
|--------------------------|---------------------|------------------|------------------|--------------------|
| Туре                     | Hybrid              | Hybrid           | Hybrid           | Hybrid             |
| Blackleg Rating*         | R–MR                | R–MR             | R–MR             | MR                 |
| Oil Average (%)          | 48.1                | 47.3             | 47.7             | 47.6               |
| Yield Average<br>(MT/HA) | 2.7                 | 2.6              | 2.6              | 2.5                |
| Yield % of<br>Trial Mean | 111%                | 107%             | 104%             | 105%               |