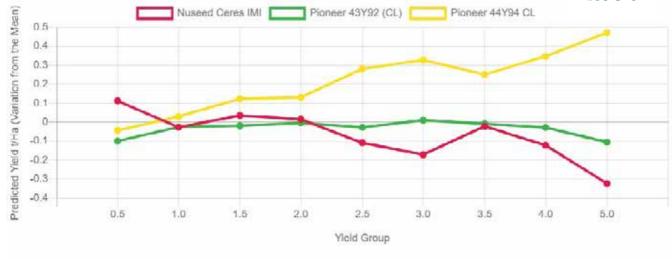

## NVT YIELD RESULTS - LONG-TERM PREDICTED YIELD T/HA (VARIATION FROM THE MEAN)

4NV1

| Mean Yield t/ha  | 0.44 | 0.96 | 1.22 | 1.70 | 2.23 | 2.71 | 3.20 | 3.84 | 4.51 |  |
|------------------|------|------|------|------|------|------|------|------|------|--|
| Number of Trials | 1    | 1    | 11   | 8    | 6    | 8    | 5    | 2    | 1    |  |

 $Long-term\ predicted\ yield\ from\ all\ SA,\ Vic\ and\ NSW\ Low\ to\ Mid\ rainfall\ IMI\ Tolerant\ NVTs.$ 