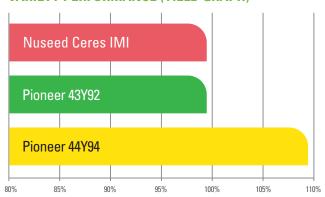

## **VARIETY PERFORMANCE (YIELD GRAPH)**

Long-term predicted yield from all SA, Vic and NSW Low to Mid rainfall IMI Tolerant NVTs.

#### VARIETY COMPARISON

| Variety               | Nuseed<br>Ceres IMI | Pioneer<br>43Y92 | Pioneer<br>44 <b>Y</b> 94 |  |
|-----------------------|---------------------|------------------|---------------------------|--|
| Туре                  | Hybrid              | Hybrid           | Hybrid                    |  |
| Blackleg Rating       | R                   | RMR              | RMR                       |  |
| Oil Average (%)       | 47.4                | 45.8             | 45.8                      |  |
| Yield Average (MT/HA) | 2.02                | 2.03             | 2.22                      |  |
| Yield % of Trial Mean | 99%                 | 99%              | 109%                      |  |