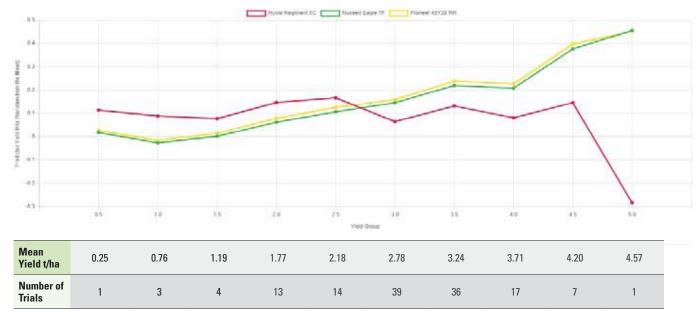

yield and oil in mid to high rainfall zones around Australia.

With a strong disease package to defend the top class genetics, **Nuseed Eagle TF** is a resilient performer that is an easy choice.

**VARIETY PERFORMANCE (YIELD GRAPH)** 

2023 Long-term predicted yield from all SA, Vic, NSW and WA Med to High rainfall Glyphosate Tolerant NVTs. 32 NVT MET data sites.

## NVT YIELD RESULTS – LONG-TERM PREDICTED YIELD T/HA (VARIATION FROM THE MEAN)

4NVT

2022 Long-term predicted yield from all WA Mid to High rainfall Glyphosate NVTs.