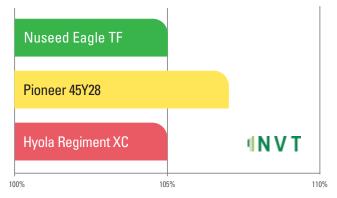

#### VARIETY COMPARISON

| Variety               | Nuseed<br>Eagle TF | Pioneer<br>45Y28 | Hyola<br>Regiment XC |
|-----------------------|--------------------|------------------|----------------------|
| Туре                  | Hybrid             | Hybrid           | Hybrid               |
| Blackleg Rating*      | R                  | R-MR             | R                    |
| Oil Average (%)       | 46                 | 47               | 46.6                 |
| Yield Average (MT/HA) | 2.81               | 2.87             | 2.81                 |
| Yield % of Trial Mean | 105%               | 107%             | 105%                 |