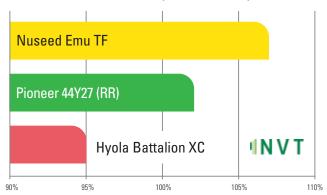

## **VARIETY PERFORMANCE (YIELD GRAPH)**

2023 Long-term predicted yield from all WA Low to Mid rainfall Glyphosate NVTs.

#### VARIETY COMPARISON

| Variety               | Nuseed<br>Emu TF | Pioneer<br>44Y27 (RR) | Hyola<br>Battalion XC |
|-----------------------|------------------|-----------------------|-----------------------|
| Туре                  | Hybrid           | Hybrid                | Hybrid                |
| Blackleg Rating*      | MR               | RMR                   | RMR                   |
| Oil Average (%)       | 44               | 43.5                  | 43.3                  |
| Yield Average (MT/HA) | 2.2              | 2.1                   | 2.0                   |
| Yield % of Trial Mean | 107%             | 102%                  | 95%                   |

2023 Long-term predicted yield from all WA Low to Mid rainfall Glyphosate NVTs.

A Rated from Susceptible to Tolerant using our proprietary shaking methodology

<sup>\* 2023</sup> Autumn Blackleg Rating bare \*\* Not recommended for early sowing in a high yield environment