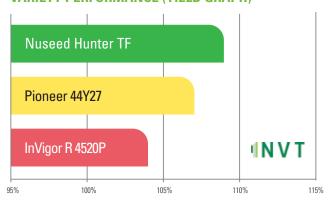

## VARIETY PERFORMANCE (YIELD GRAPH)

2023 Long-term predicted yield from all WA Mid to High rainfall Glyphosate NVTs.