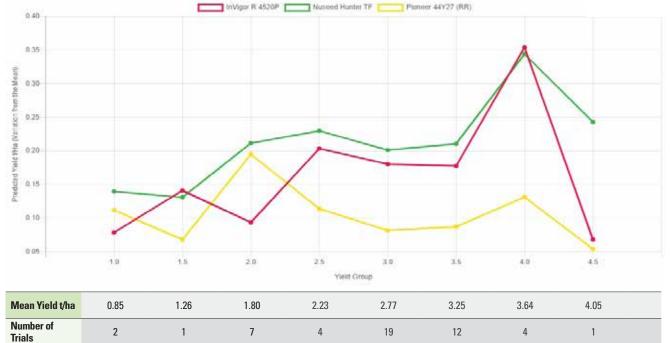

### NVT YIELD RESULTS - LONG-TERM PREDICTED YIELD T/HA (VARIATION FROM THE MEAN)

2022 Long-term predicted yield from all WA Mid to High rainfall Glyphosate NVTs.