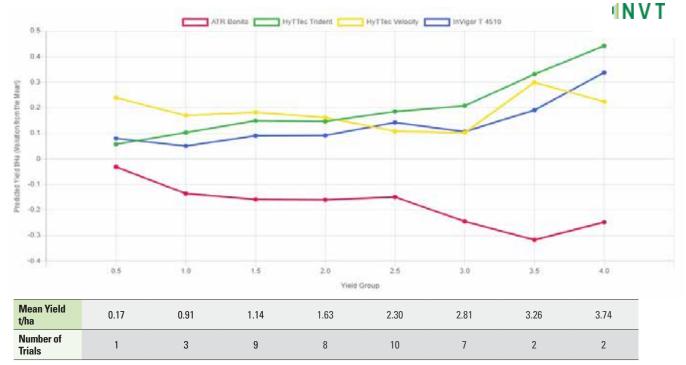

## NVT YIELD RESULTS - LONG-TERM PREDICTED YIELD T/HA (VARIATION FROM THE MEAN)

Long-term predicted yield from all SA, Vic, NSW and WA Low to Mid rainfall Triazine Tolerant NVTs. 67 NVT MET data sites where all varieties represented.