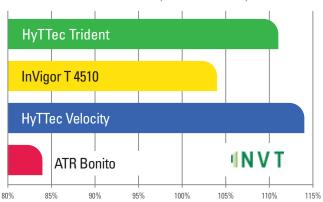

## **VARIETY PERFORMANCE (YIELD GRAPH)**

2023 Long-term predicted yield from all NSW, VIC & SA Low to Med rainfall Triazine Tolerant NVTs.

#### **VARIETY COMPARISON**

| Variety                  | HyTTec<br>Trident | InVigor T<br>4510 | HyTTec<br>Velocity | ATR Bonito |
|--------------------------|-------------------|-------------------|--------------------|------------|
| Туре                     | Hybrid            | Hybrid            | Hybrid             | OP         |
| Blackleg Rating*         | R                 | MR                | MR                 | MS         |
| Oil Average (%)†         | 42.7              | 42.1              | 43.4               | 43.5       |
| Yield Average<br>(MT/HA) | 1.80              | 1.68              | 1.85               | 1.36       |
| Yield % of<br>Trial Mean | 111%              | 104%              | 114%               | 84%        |