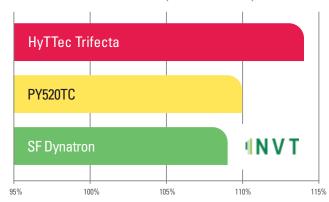

## **VARIETY PERFORMANCE (YIELD GRAPH)**

2023 Long-term predicted yield from all WA, NSW, Vic & SA Med to High rainfall Triazine Tolerant NVTs.

#### **VARIETY COMPARISON**

| Variety               | HyTTec<br>Trifecta | PY520CT | SF Dynatron |
|-----------------------|--------------------|---------|-------------|
| Туре                  | Hybrid             | Hybrid  | Hybrid      |
| Blackleg Rating*      | R                  | MR      | MR-MS       |
| Oil Average (%)       | 44.4               | 45.2    | 43.6        |
| Yield Average (MT/HA) | 2.61               | 2.52    | 2.50        |
| Yield % of Trial Mean | 114%               | 110%    | 109%        |