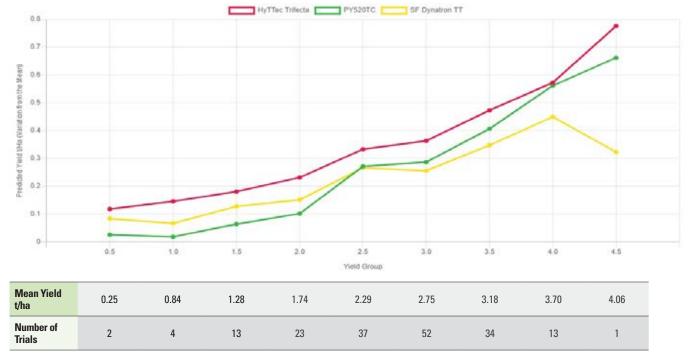

## **VARIETY PERFORMANCE (YIELD GRAPH)**

2023 Long-term predicted yield from all WA, NSW, Vic & SA Med to High rainfall Triazine Tolerant NVTs.

2023 Long-term predicted yield from all WA, NSW, Vic & SA Med to High rainfall Triazine Tolerant NVTs, 37 Yield & 32 Oil Locations

<sup>\*</sup> Not recommended for yield environments 2.5 T or above \*\* Rated from Susceptible to Tolerant using our proprietary shaking methodology