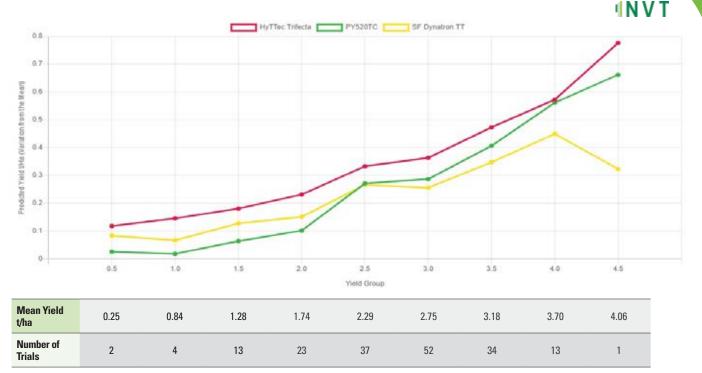

#### NVT YIELD RESULTS – LONG-TERM PREDICTED YIELD T/HA (VARIATION FROM THE MEAN)

2022 Long-term predicted yield from all WA Mid to High rainfall Triazine Tolerant NVTs.