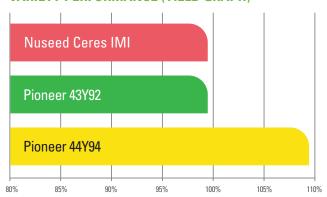

## **VARIETY PERFORMANCE (YIELD GRAPH)**

Long-term predicted yield from all SA, Vic and NSW Low to Mid rainfall IMI Tolerant NVTs.

#### VARIETY COMPARISON

| Variety               | Nuseed<br>Ceres IMI | Pioneer<br>43Y92 | Pioneer<br>44Y94 |  |
|-----------------------|---------------------|------------------|------------------|--|
| Туре                  | Hybrid              | Hybrid           | Hybrid           |  |
| Blackleg Rating       | RMR                 | RMR              | RMR              |  |
| Oil Average (%)       | 47.4                | 45.8             | 45.8             |  |
| Yield Average (MT/HA) | 2.02                | 2.03             | 2.22             |  |
| Yield % of Trial Mean | 99%                 | 99%              | 109%             |  |