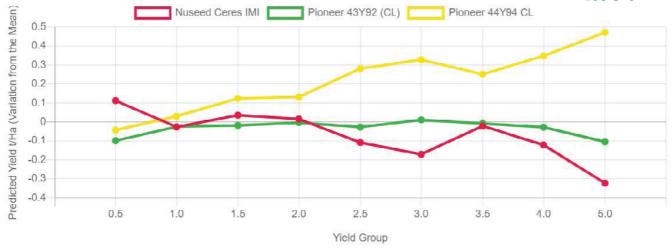

### NVT YIELD RESULTS – LONG-TERM PREDICTED YIELD T/HA (VARIATION FROM THE MEAN)

NVT

| Mean Yield t/ha  | 0.44 | 0.96 | 1.22 | 1.70 | 2.23 | 2.71 | 3.20 | 3.84 | 4.51 |  |
|------------------|------|------|------|------|------|------|------|------|------|--|
| Number of Trials | 1    | 1    | 11   | 8    | 6    | 8    | 5    | 2    | 1    |  |

Long-term predicted yield from all SA, VIC, NSW & WA Low to Mid rainfall IMI Tolerant NVTs.