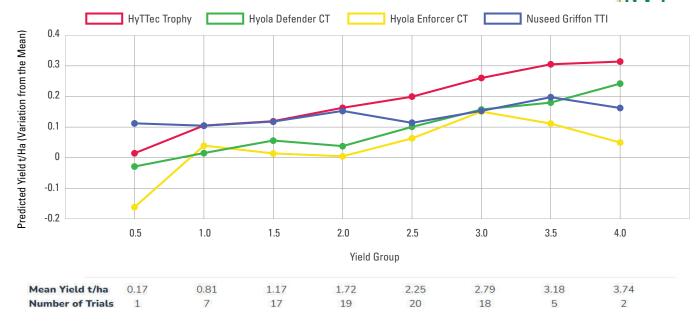

### NVT YIELD RESULTS - LONG-TERM PREDICTED YIELD T/HA (VARIATION FROM THE MEAN)

INVT

 $Long-term\ predicted\ yield\ from\ all\ SA,\ VIC,\ NSW\ and\ WA\ Low\ to\ Mid\ rainfall\ Triazine\ Tolerant\ NVTs.$ 