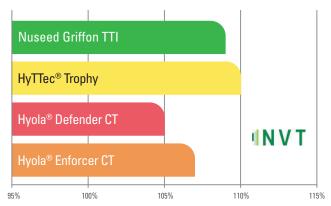

#### **VARIETY PERFORMANCE (YIELD GRAPH)**

Long-term predicted yield from all SA, VIC, NSW and WA Low to Mid rainfall Triazine Tolerant NVTs in 2023.

#### **VARIETY COMPARISON**

| Variety               | Nuseed<br>Griffon<br>TTI | HyTTec®<br>Trophy | Hyola®<br>Defender<br>CT | Hyola®<br>Enforcer<br>CT |
|-----------------------|--------------------------|-------------------|--------------------------|--------------------------|
| Туре                  | Hybrid                   | Hybrid            | Hybrid                   | Hybrid                   |
| Blackleg Rating*      | RMR                      | R                 | R                        | R                        |
| Oil Average (%)       | 43.6                     | 42.7              | 44.0                     | 43.8                     |
| Yield Average (MT/HA) | 1.90                     | 1.91              | 1.83                     | 1.86                     |
| Yield % of Trial Mean | 109%                     | 110%              | 105%                     | 107%                     |

Long-term predicted yield from all SA, VIC, NSW and WA Low to Mid rainfall Triazine Tolerant NVTs in 2023.

<sup>^^</sup>Rating is based on shattering response following a controlled shaking test.

<sup>\* 2024</sup> Spring Blackleg Rating bare.