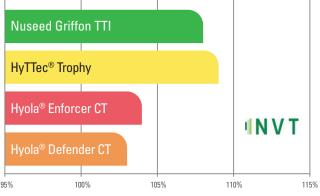

#### VARIETY PERFORMANCE (YIELD GRAPH)

HYB

Long-term predicted yield from all WA Low to Mid rainfall Triazine Tolerant NVTs 2023.

### VARIETY COMPARISON

| Variety               | Nuseed<br>Griffon<br>TTI | HyTTec®<br>Trophy | Hyola®<br>Enforcer<br>CT | Hyola®<br>Defender<br>CT |
|-----------------------|--------------------------|-------------------|--------------------------|--------------------------|
| Туре                  | Hybrid                   | Hybrid            | Hybrid                   | Hybrid                   |
| Blackleg Rating*      | RMR                      | R                 | R                        | R                        |
| Oil Average (%)       | 43.6                     | 42.7              | 43.8                     | 44.0                     |
| Yield Average (MT/HA) | 2.04                     | 2.06              | 1.97                     | 1.95                     |
| Yield % of Trial Mean | 108%                     | 109%              | 104%                     | 103%                     |

Long-term predicted yield from all WA Low to Mid rainfall Triazine Tolerant NVTs 2023.

\* 2024 Spring Blackleg Rating bare.

^^Rating is based on shattering response following a controlled shaking test.