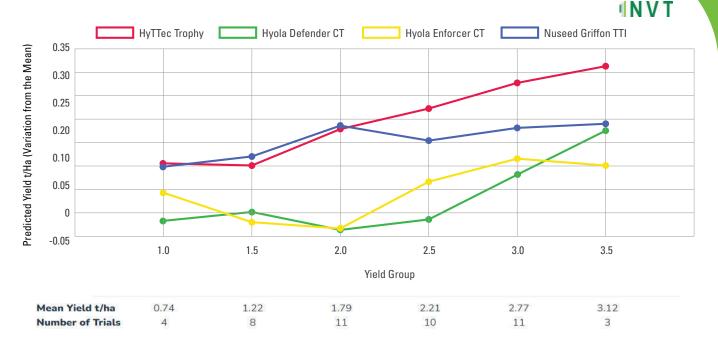

#### NVT YIELD RESULTS – LONG-TERM PREDICTED YIELD T/HA (VARIATION FROM THE MEAN)

Long-term predicted yield from all WA Low to Mid rainfall Triazine Tolerant NVTs.

Long-term predicted yield from all WA Low to Mid rainfall Triazine Tolerant NVTs 2023.

\* 2024 Spring Blackleg Rating bare.

^^Rating is based on shattering response following a controlled shaking test.