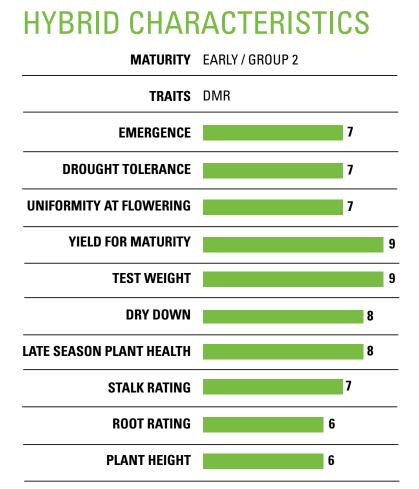

Hybrid Rating Scale 1=Poor, 9=Excellent Plant Height Rating Scale 1=Shortest, 9=Tallest