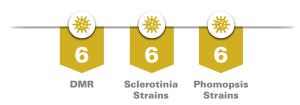

# CONFECTION – ONYX N5LM307

#### Top-class hybrid for multiple regions.

Onyx N5LM307's late-season health and standability make it a great choice for in-shell and dehull markets. This high-yielding, multi-purpose hybrid gives growers, in key sunflower production regions, flexibility due to its uniformity and mid-late maturity. High level of resistance to downy mildew provides additional protection.

## **KEY FEATURES**

- Mid-maturity, black confection type.
- Suitable for in-shell usage and dehull.
- Excellent kernel to hull ratio.
- Resistant to multiple races of downy mildew.





#### PERFORMANCE POTENTIAL



### **DISEASE RESISTANCE**





#### **AGRONOMICS & PLANT HEIGHT**