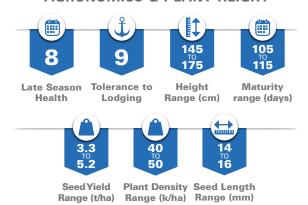

# CONFECTION – ONYX N5LM307

#### Top-class hybrid for multiple regions.

Onyx N5LM307's late-season health and standability make it a great choice for in-shell and dehull markets. This high-yielding, multi-purpose hybrid gives growers, in key sunflower production regions, flexibility due to its uniformity and mid-late maturity. High level of resistance to downy mildew provides additional protection.

## **KEY FEATURES**

- Mid-maturity, black confection type.
- Suitable for in-shell usage and dehull.
- Excellent kernel to hull ratio.
- Resistant to multiple races of downy mildew.





#### PERFORMANCE POTENTIAL



### **DISEASE RESISTANCE**





#### **AGRONOMICS & PLANT HEIGHT**