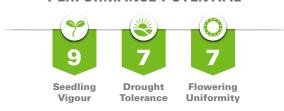

# CONFECTION – ONYX N5LM307

#### Top-class hybrid for multiple regions.

Onyx N5LM307's late-season health and standability make it a great choice for in-shell and dehull markets. This high-yielding, multi-purpose hybrid gives growers, in key sunflower production regions, flexibility due to its uniformity and mid-late maturity. High level of resistance to downy mildew provides additional protection.

## **KEY FEATURES**

- Mid-maturity, black confection type.
- Suitable for in-shell usage and dehull.
- Excellent kernel to hull ratio.
- Resistant to multiple races of downy mildew.





#### PERFORMANCE POTENTIAL



### **DISEASE RESISTANCE**





#### **AGRONOMICS & PLANT HEIGHT**