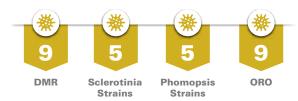

# BIG RELIABILITY

# OIL-LINOLEIC N4L207 E *SU*





# PERFORMANCE POTENTIAL

#### High yields at low inputs.

The early maturity of N4L207 E SU offers growers greater flexibility. This new linoleic hybrid thrives in all regions. With strong resistance to downy mildew and tolerance to sulfonlurea herbicides, N4L207 E SU is a reliable choice for achieving high yields with minimal inputs.

#### KFY FFATURES

- Advanced genetic resistance to orobanche.
- Advanced resistance to multiple types of downy mildew.
- Highly reliable and stress-free to grow.
- Advanced traits to support the grower.





### **DISEASE RESISTANCE**



SU

## **AGRONOMICS & PLANT HEIGHT**