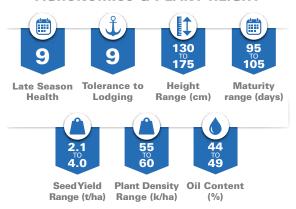

# BIG RELIABILITY

# OIL-LINOLEIC N4L207 E *SU*





# PERFORMANCE POTENTIAL

#### High yields at low inputs.

The early maturity of N4L207 E SU offers growers greater flexibility. This new linoleic hybrid thrives in all regions. With strong resistance to downy mildew and tolerance to sulfonlurea herbicides, N4L207 E SU is a reliable choice for achieving high yields with minimal inputs.

#### KFY FFATURES

- Advanced genetic resistance to orobanche.
- Advanced resistance to multiple types of downy mildew.
- Highly reliable and stress-free to grow.
- Advanced traits to support the grower.





### **DISEASE RESISTANCE**



SU

## **AGRONOMICS & PLANT HEIGHT**