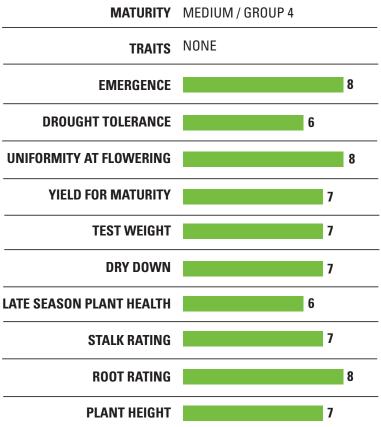

PRIMARY MARKET: CONFECTION

SEED TYPE: LONG/EXTRA LONG (LT/XL)

HERBICIDE TRAIT: None

DOWNY MILDEW RESISTANT: No

MATURITY: **Medium / Group 4** 

# HYBRID CHARACTERISTICS

Hybrid Rating Scale 1=Poor, 9=Excellent
Plant Height Rating Scale 1=Shortest, 9=Tallest