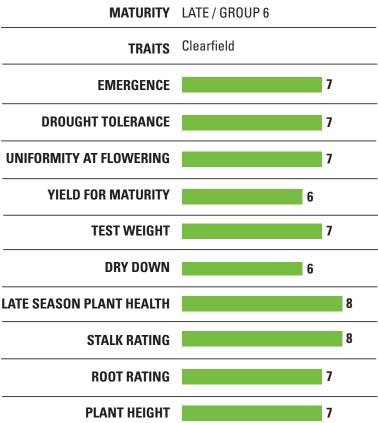

PRIMARY MARKET: CONFECTION

SEED TYPE: EXTRA EXTRA LONG (XXL)

HERBICIDE TRAIT: Clearfield

DOWNY MILDEW RESISTANT: No

MATURITY: Late / Group 6

# HYBRID CHARACTERISTICS

Hybrid Rating Scale 1=Poor, 9=Excellent
Plant Height Rating Scale 1=Shortest, 9=Tallest