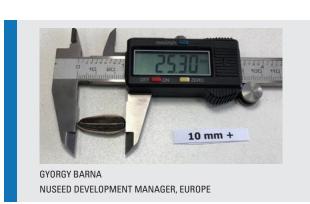

#### AGRONOMICS AND LARGE SEED SIZE FOR THE WIN

N6L691 CL produces an XXL mid-oleic confection seed perfect for the demands of the growing export market. With excellent late season plant health and Beyond herbicide tolerance, this niche market is a win for your operation in fuller season growing regions.

PRIMARY MARKET: CONFECTION

SEED TYPE: EXTRA EXTRA LONG (XXL)

HERBICIDE TRAIT: Clearfield

DOWNY MILDEW RESISTANT: No

MATURITY: Late / Group 6

### **KEY FEATURES**

XXL seed type for export

Beyond herbicide tolerant

NuSun® oil

Excellent roots and late season plant health